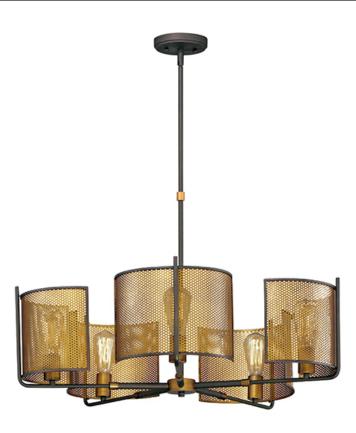

#### **PRODUCT DESCRIPTION**

Inner shades of perforated metal are finished in a soft Antique Brass and accented by bands in a complimentary Oil Rubbed Bronze. The light from inside peeks through the perforations and creates an interesting lighting effect. The large scale of the pendants are well suited for larger rooms and hospitality applications.

#### **FINISHES OPTION**

Oil Rubbed Bronze / Antique Brass (OIAB)