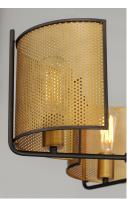

#### **PRODUCT DESCRIPTION**

Inner shades of perforated metal are finished in a soft Antique Brass and accented by bands in a complimentary Oil Rubbed Bronze. The light from inside peeks through the perforations and creates an interesting lighting effect. The large scale of the pendants are well suited for larger rooms and hospitality applications.