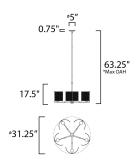

\*max overall height

# **MEASUREMENTS**

DIMENSION : 31.25" L x 31.25" W x 17.5" H

MAX OAH : 63.25" OAH

CANOPY : 5" W x 0.75" H x 5" L

HANGING WEIGHT : 11.66 lb